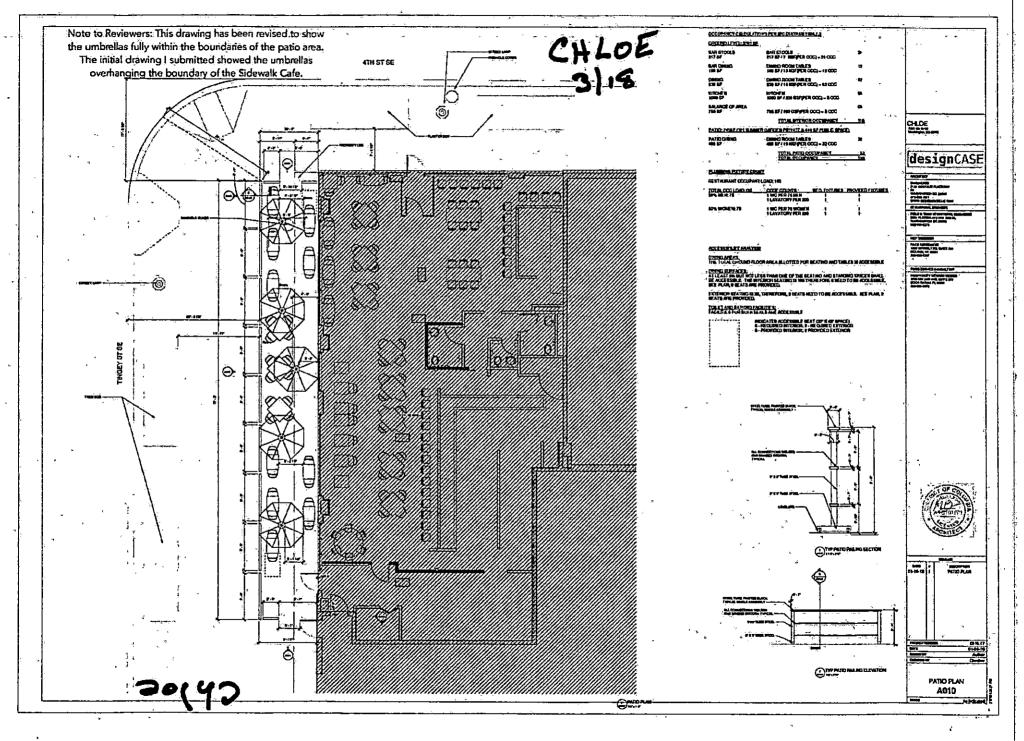

a. In the first whereas clause in the Preamble of the Cooperative Agreement, strike "summer garden" and replace with "summer garden and sidewalk cafe";

b. In Paragraph 2, strike "summer garden" and replace with "summer garden and sidewalk cafe";

c. In Paragraph 3, strike "summer garden" and replace with "summer garden and sidewalk cafe";

d. Paragraph 4 shall be modified to read as follows: "4. *Floors Utilized and Occupancy*. The Applicant will operate its Establishment on the first floor and summer garden area of the building, and in a sidewalk cafe adjacent to the summer garden. The Certificate of Page 3 of 3 Amendment#1 to 9/11/17 Cooperative Agreement between Wheelhouse, LLC t/a Chloe, ABRA #106997 and ANC6D, Maken 2018

Occupancy will state the seating and occupant load; however, the Establishment will not exceed a total indoor occupancy of 106 seats, and may have a summer garden with maximum occupancy of 10 seats and a sidewalk cafe with a maximum occupancy of 24 seats."

e. Paragraph 5 shall be modified to read as follows: "5. Summer Garden and Sidewalk Cafe. Applicant plans to provide seating for up to 10 patrons in the summer garden and up to 24 patrons in the sidewalk cafe. The Summer Garden and Sidewalk Cafe shall be enclosed with appropriate barriers to delineate the space designated for the outdoor seating from the adjacent areas, and may include such things as shrubbery or fencing with vines; or bushes, vines or trees in planters. No barrier is required between the Summer Garden and the Sidewalk Cafe. There shall be no pre-recorded music in or piped to the Summer Garden or Sidewalk Cafe area."