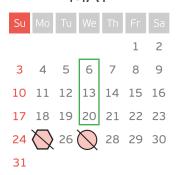

#### MAY

#### ABC BOARD RECESS AND ALCOHOLIC BEVERAGE REGULATION ADMINISTRATION (ABRA) OFFICE CLOSURE DATES

The ABC Board convenes every Wednesday at 9:30 a.m. but will be in recess the following dates:

January 1 January 22 February 19 March 4 May 27 July 1 August 26 September 2 September 9 October 14 November 11 November 25 December 16 December 23 December 30

January 1 | New Year's Day January 20 | Martin Luther King Day February 17 | Washington's Birthday April 16 | DC Emancipation Day May 25 | Memorial Day July 3 | Independence Day September 7 | Labor Day October 12 | Columbus Day November 11 | Veterans Day November 26 | Thanksgiving Day December 25 | Christmas Day