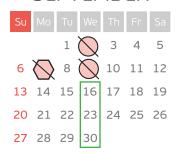

# **SEPTEMBER**

#### ABC BOARD RECESS AND ALCOHOLIC BEVERAGE REGULATION ADMINISTRATION (ABRA) OFFICE CLOSURE DATES

The ABC Board convenes every Wednesday at 9:30 a.m. but will be in recess the following dates:

January 1 January 22 February 19 March 4 May 27 July 1 August 26 September 2 September 9 October 14 November 11 November 25 December 16 December 23 December 30