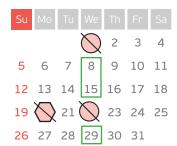

#### **FEBRUARY**

| Su | Мо   | Tu | We          | Th      | Fr | Sa |
|----|------|----|-------------|---------|----|----|
|    |      |    |             |         |    | 1  |
| 2  | 3    | 4  | 5           | 6<br>13 | 7  | 8  |
| 9  | 10   | 11 | 12          | 13      | 14 | 15 |
| 16 | abla | 18 | $\emptyset$ | 20      | 21 | 22 |
| 23 | 24   | 25 | 26          | 27      | 28 | 29 |

#### ABC BOARD RECESS AND ALCOHOLIC BEVERAGE REGULATION ADMINISTRATION (ABRA) OFFICE CLOSURE DATES

The ABC Board convenes every Wednesday at 9:30 a.m. but will be in recess the following dates:

January 1 January 22 February 19 March 4 May 27 July 1 August 26 September 2 September 9 October 14 November 11 November 25 December 16 December 23 December 30

January 1 | New Year's Day January 20 | Martin Luther King Day February 17 | Washington's Birthday April 16 | DC Emancipation Day May 25 | Memorial Day July 3 | Independence Day September 7 | Labor Day October 12 | Columbus Day November 11 | Veterans Day November 26 | Thanksgiving Day December 25 | Christmas Day