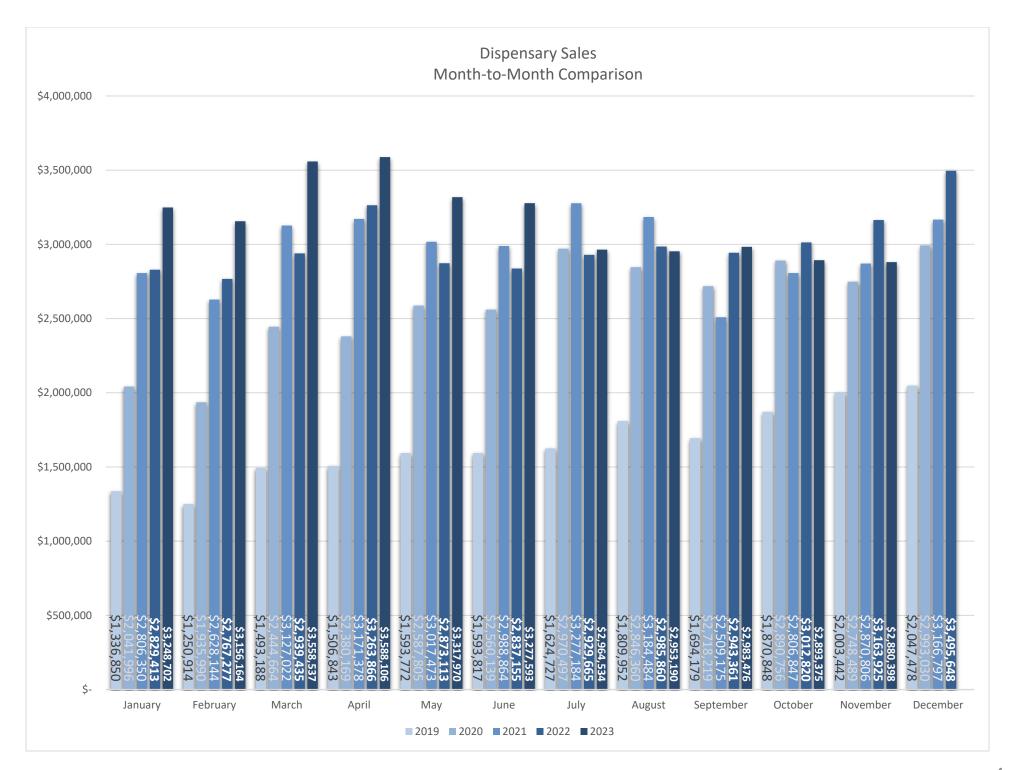

| Monthly Sales              | September   | October     |     | November    |     |
|----------------------------|-------------|-------------|-----|-------------|-----|
| Dispensaries               | \$2,983,476 | \$2,893,375 | (↓) | \$2,880,398 | (↓) |
| <b>Cultivation Centers</b> | \$1,426,453 | \$1,106,910 | (↓) | \$1,129,260 | (个) |
| Manufacturer               | -           | \$761,330   | (-) | \$606,011   | (↓) |
| Total                      | \$4,409,929 | \$4,761,615 | (个) | \$4,615,669 | (↓) |

| Month-to-Month Comparison | November 2022 | November 2023 |     |
|---------------------------|---------------|---------------|-----|
| Dispensaries              | \$3,163,925   | \$2,880,398   | (↓) |
| Cultivation Centers       | \$1,902,505   | \$1,129,260   | (↓) |
| Manufacturer              | -             | \$606,011     | (-) |
| Total                     | \$5,066,429   | \$4,615,669   | (↓) |