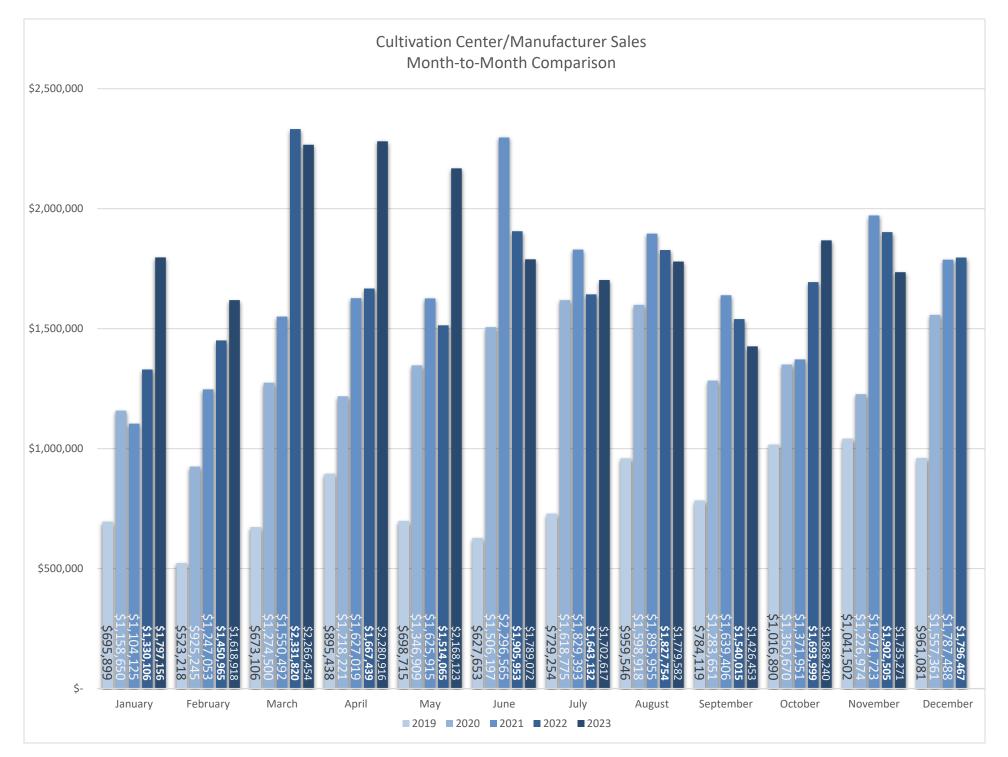

| Monthly Sales              | September   | October     |     | November    |     |
|----------------------------|-------------|-------------|-----|-------------|-----|
| Dispensaries               | \$2,983,476 | \$2,893,375 | (↓) | \$2,880,398 | (↓) |
| <b>Cultivation Centers</b> | \$1,426,453 | \$1,106,910 | (↓) | \$1,129,260 | (个) |
| Manufacturer               | -           | \$761,330   | (-) | \$606,011   | (↓) |
| Total                      | \$4,409,929 | \$4,761,615 | (个) | \$4,615,669 | (↓) |

| Month-to-Month Comparison | November 2022 | November 2023 |     |
|---------------------------|---------------|---------------|-----|
| Dispensaries              | \$3,163,925   | \$2,880,398   | (↓) |
| Cultivation Centers       | \$1,902,505   | \$1,129,260   | (↓) |
| Manufacturer              | -             | \$606,011     | (-) |
| Total                     | \$5,066,429   | \$4,615,669   | (↓) |