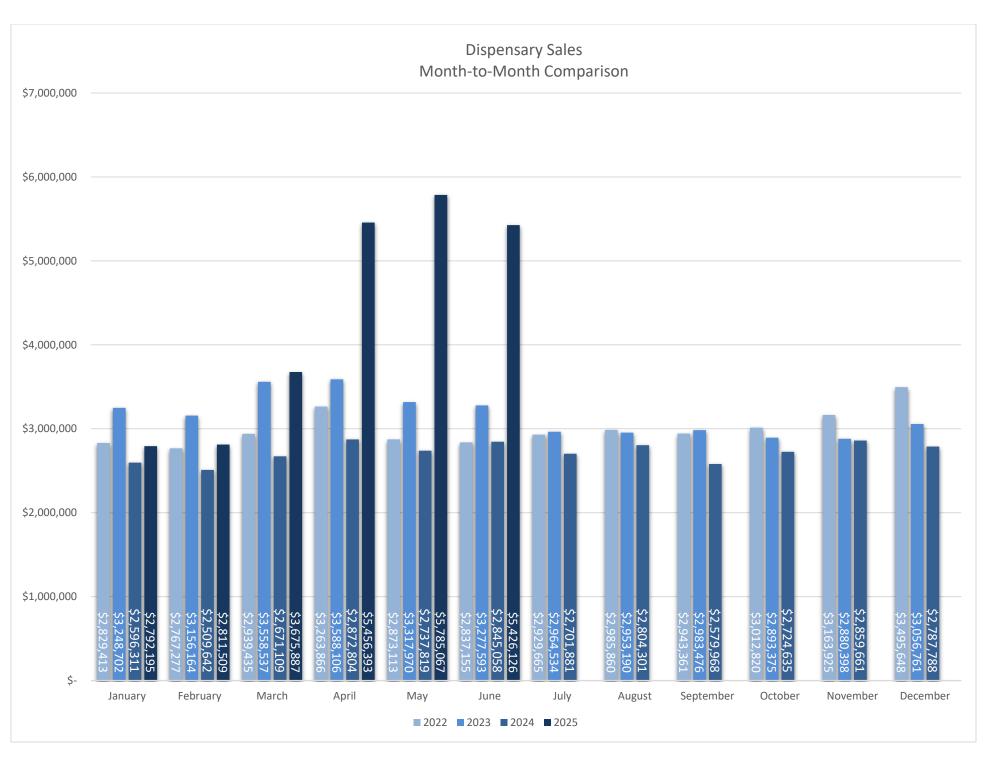

| Monthly Sales              | April       | May         |     | June        |     |
|----------------------------|-------------|-------------|-----|-------------|-----|
| Dispensaries               | \$5,456,393 | \$5,785,041 | (个) | \$5,426,126 | (↓) |
| <b>Cultivation Centers</b> | \$574,086   | \$709,994   | (个) | \$753,271   | (个) |
| Manufacturers              | \$2,924,571 | \$2,487,653 | (↓) | \$2,253,106 | (↓) |
| Total                      | \$8,955,050 | \$8,982,688 | (个) | \$8,432,503 | (↓) |