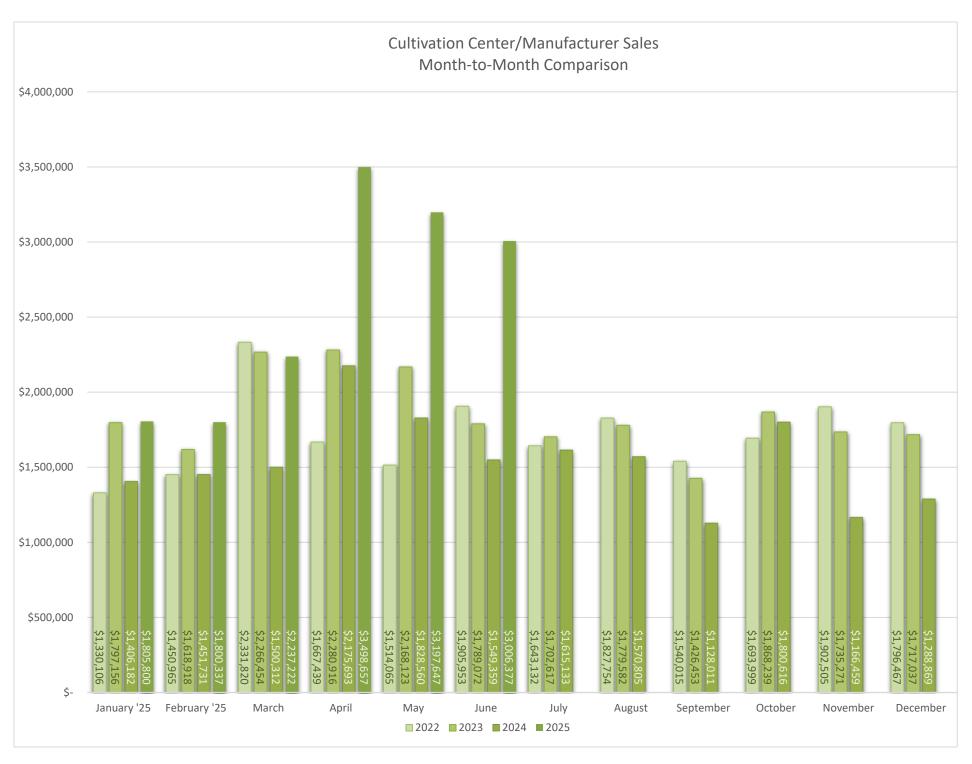

| Monthly Sales              | April       | May         |     | June        |     |
|----------------------------|-------------|-------------|-----|-------------|-----|
| Dispensaries               | \$5,456,393 | \$5,785,041 | (个) | \$5,426,126 | (↓) |
| <b>Cultivation Centers</b> | \$574,086   | \$709,994   | (个) | \$753,271   | (个) |
| Manufacturers              | \$2,924,571 | \$2,487,653 | (↓) | \$2,253,106 | (↓) |
| Total                      | \$8,955,050 | \$8,982,688 | (个) | \$8,432,503 | (↓) |