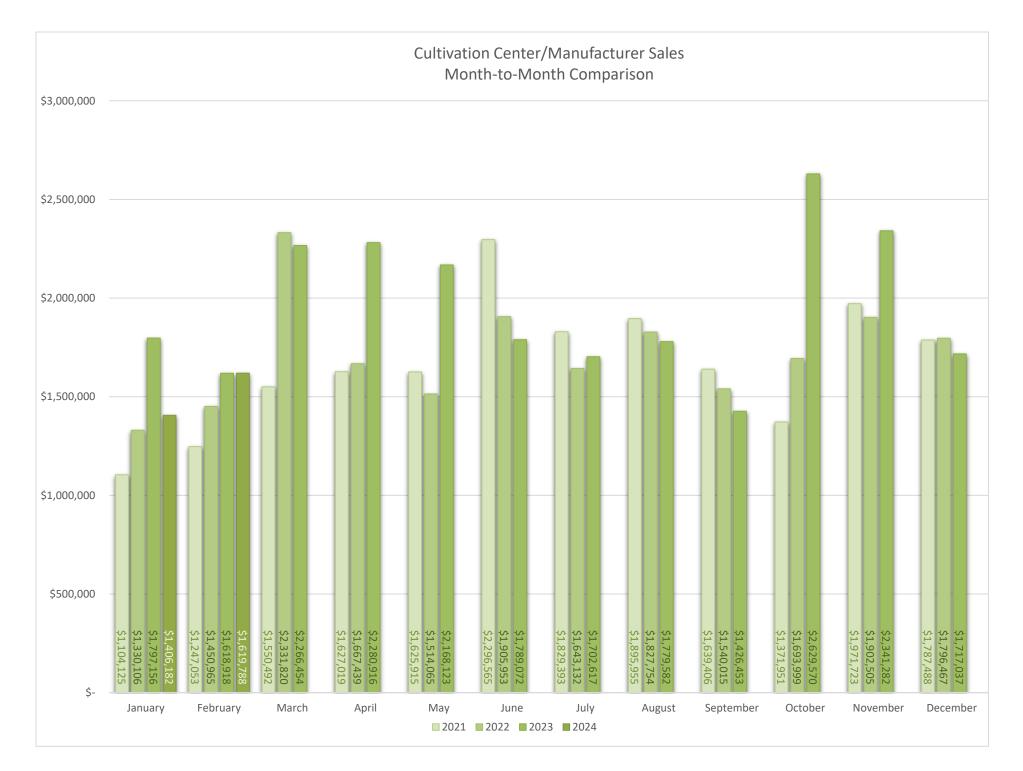

| Monthly Sales              | December    | January     |     | February    |     |
|----------------------------|-------------|-------------|-----|-------------|-----|
| Dispensaries               | \$3,056,761 | \$2,596,311 | (↓) | \$2,509,642 | (↓) |
| <b>Cultivation Centers</b> | \$1,165,593 | \$921,144   | (↓) | \$1,109,859 | (个) |
| Manufacturer               | \$551,444   | \$485,038   | (↓) | \$509,929   | (个) |
| Total                      | \$4,773,798 | \$4,002,493 | (↓) | \$4,129,430 | (个) |

| Month-to-Month Comparison | February 2023 | February 2024 |     |
|---------------------------|---------------|---------------|-----|
| Dispensaries              | \$3,156,164   | \$2,509,642   | (↓) |
| Cultivation Centers       | \$1,618,918   | \$1,109,859   | (↓) |
| Manufacturer              | -             | \$509,929     | (-) |
| Total                     | \$4,775,082   | \$4,129,430   | (↓) |