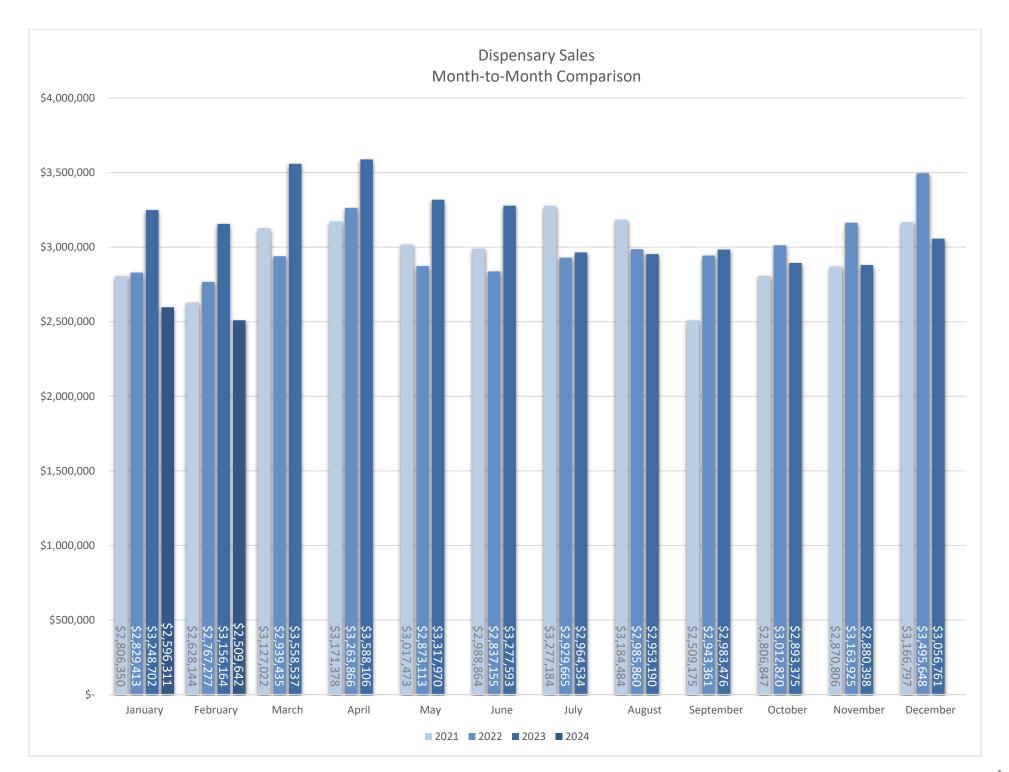

| Monthly Sales              | December    | January     |     | February    |     |
|----------------------------|-------------|-------------|-----|-------------|-----|
| Dispensaries               | \$3,056,761 | \$2,596,311 | (↓) | \$2,509,642 | (↓) |
| <b>Cultivation Centers</b> | \$1,165,593 | \$921,144   | (↓) | \$1,109,859 | (个) |
| Manufacturer               | \$551,444   | \$485,038   | (↓) | \$509,929   | (个) |
| Total                      | \$4,773,798 | \$4,002,493 | (↓) | \$4,129,430 | (个) |

| Month-to-Month Comparison | February 2023 | February 2024 |     |
|---------------------------|---------------|---------------|-----|
| Dispensaries              | \$3,156,164   | \$2,509,642   | (↓) |
| Cultivation Centers       | \$1,618,918   | \$1,109,859   | (↓) |
| Manufacturer              | -             | \$509,929     | (-) |
| Total                     | \$4,775,082   | \$4,129,430   | (↓) |