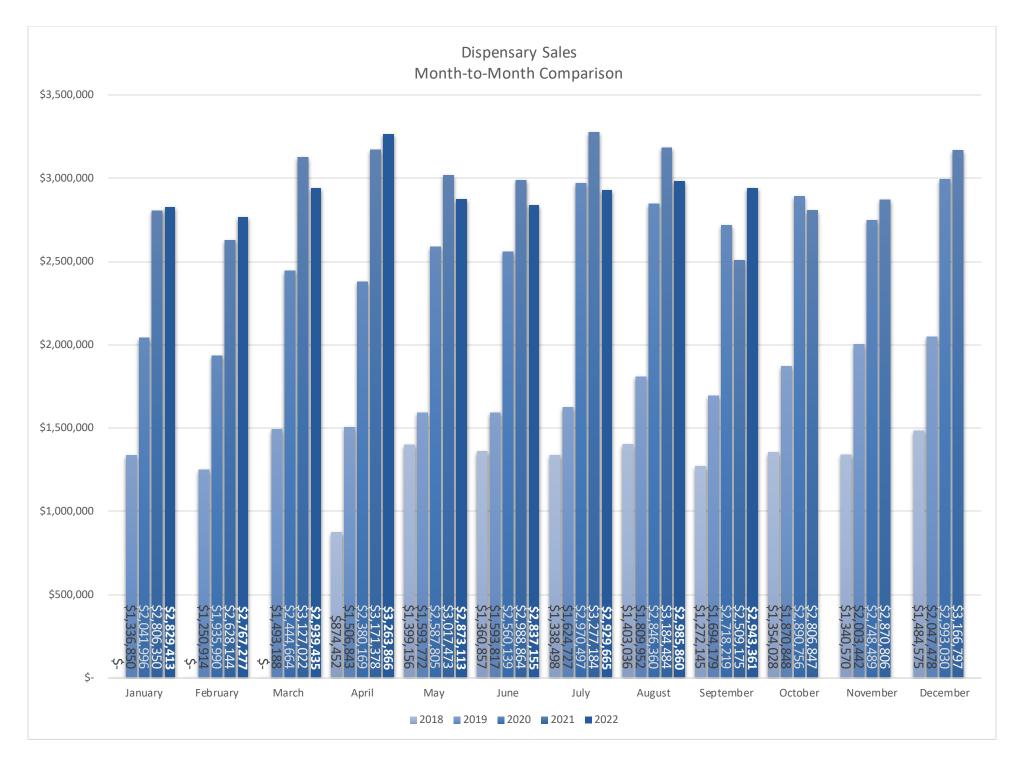

| <b>Monthly Sales</b>       | July        | August      |     | September   |     |
|----------------------------|-------------|-------------|-----|-------------|-----|
| Dispensaries               | \$2,929,665 | \$2,985,860 | (个) | \$2,943,361 | (↓) |
| <b>Cultivation Centers</b> | \$1,643,132 | \$1,827,754 | (个) | \$1,540,015 | (↓) |
| Total                      | \$4,572,797 | \$4,813,614 | (个) | \$4,483,376 | (↓) |

| Month-to-Month Comparison | September 2021 | September 2022 |     |
|---------------------------|----------------|----------------|-----|
| Dispensaries              | \$2,509,175    | \$2,943,361    | (个) |
| Cultivation Centers       | \$1,639,406    | \$1,540,015    | (↓) |
| Total                     | \$4,148,581    | \$4,483,376    | (个) |