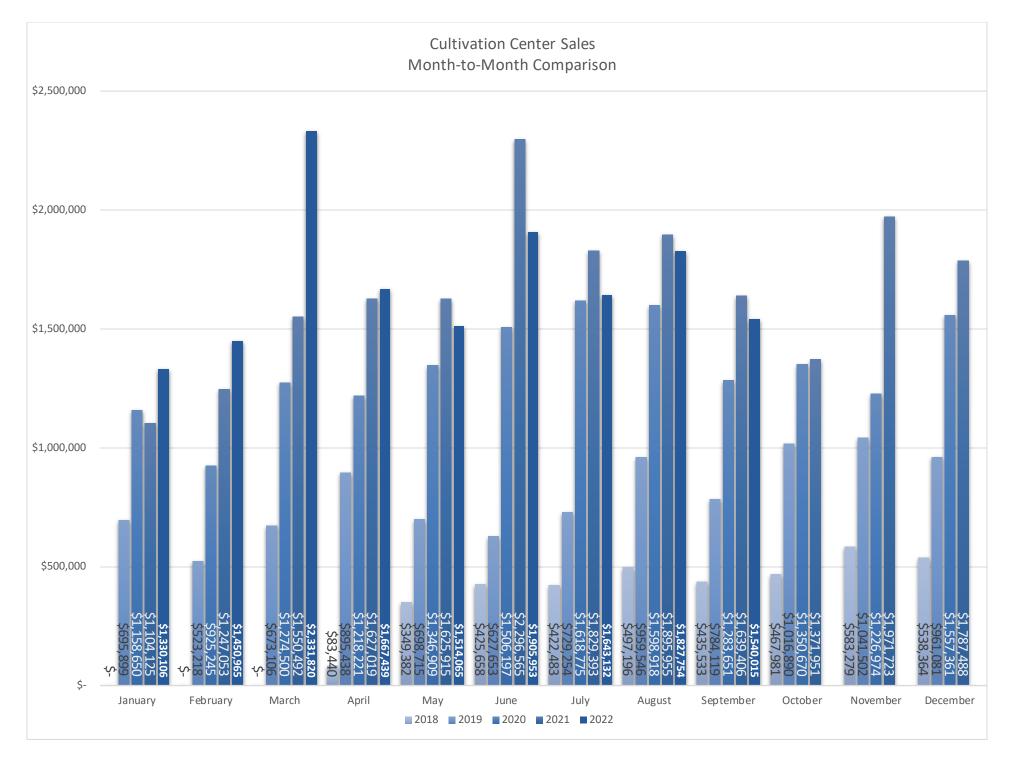

| <b>Monthly Sales</b>       | July        | August      |     | September   |     |
|----------------------------|-------------|-------------|-----|-------------|-----|
| Dispensaries               | \$2,929,665 | \$2,985,860 | (个) | \$2,943,361 | (↓) |
| <b>Cultivation Centers</b> | \$1,643,132 | \$1,827,754 | (个) | \$1,540,015 | (↓) |
| Total                      | \$4,572,797 | \$4,813,614 | (个) | \$4,483,376 | (↓) |

| Month-to-Month Comparison | September 2021 | September 2022 |     |
|---------------------------|----------------|----------------|-----|
| Dispensaries              | \$2,509,175    | \$2,943,361    | (个) |
| Cultivation Centers       | \$1,639,406    | \$1,540,015    | (↓) |
| Total                     | \$4,148,581    | \$4,483,376    | (个) |