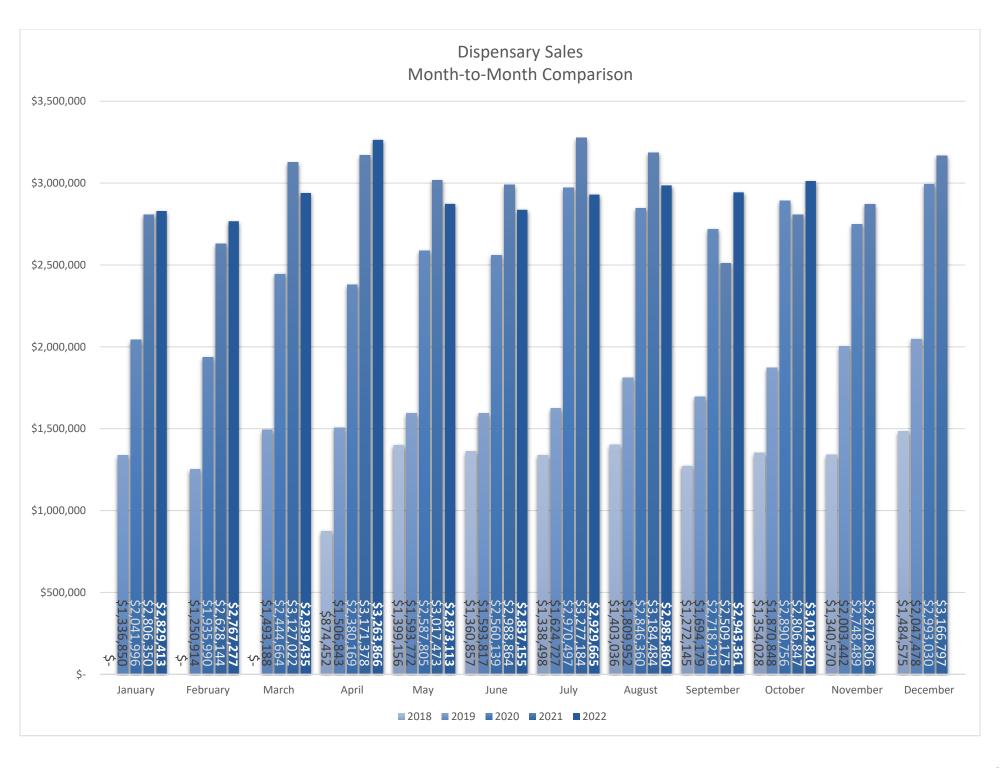

| Monthly Sales              | August      | September   |                     | October     |     |
|----------------------------|-------------|-------------|---------------------|-------------|-----|
| Dispensaries               | \$2,985,860 | \$2,943,361 | <b>(</b> ↓ <b>)</b> | \$3,012,820 | (个) |
| <b>Cultivation Centers</b> | \$1,827,754 | \$1,540,015 | (√)                 | \$1,693,999 | (个) |
| Total                      | \$4,813,614 | \$4,483,376 | (↓)                 | \$4,706,819 | (个) |

| Month-to-Month Comparison | October 2021 | October 2022 |     |
|---------------------------|--------------|--------------|-----|
| Dispensaries              | \$2,806,847  | \$3,012,820  | (个) |
| Cultivation Centers       | \$1,371,951  | \$1,693,999  | (个) |
| Total                     | \$4,178,798  | \$4,706,819  | (个) |