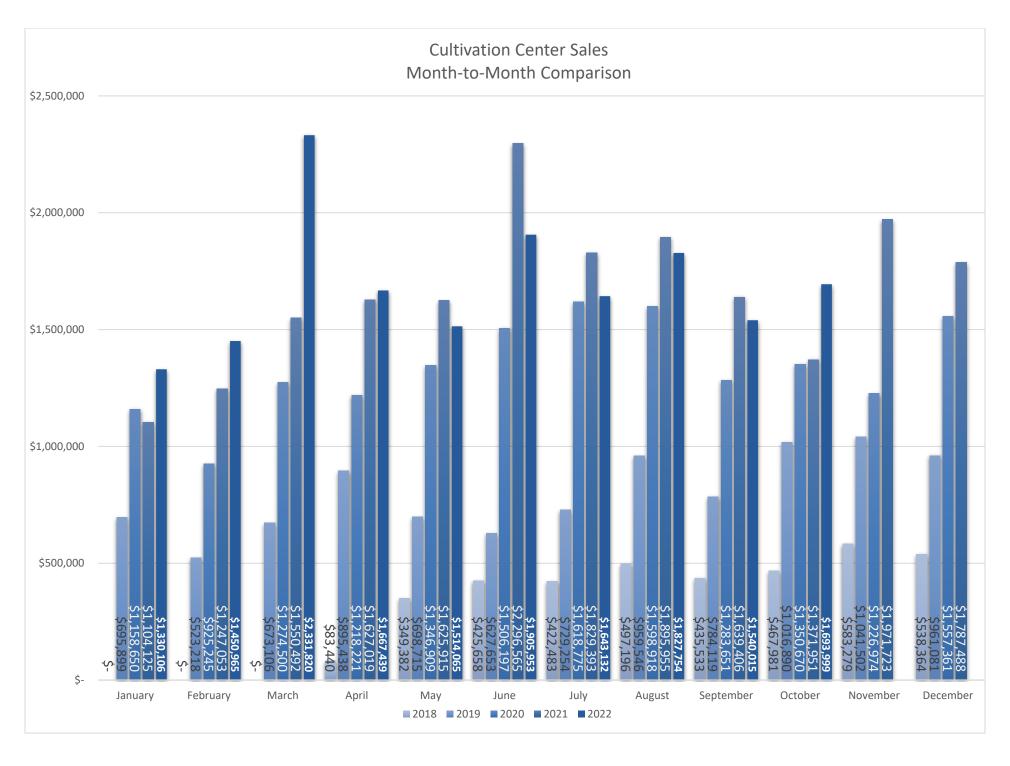

| Monthly Sales              | August      | September   |                     | October     |     |
|----------------------------|-------------|-------------|---------------------|-------------|-----|
| Dispensaries               | \$2,985,860 | \$2,943,361 | <b>(</b> ↓ <b>)</b> | \$3,012,820 | (个) |
| <b>Cultivation Centers</b> | \$1,827,754 | \$1,540,015 | (√)                 | \$1,693,999 | (个) |
| Total                      | \$4,813,614 | \$4,483,376 | (↓)                 | \$4,706,819 | (个) |

| Month-to-Month Comparison | October 2021 | October 2022 |     |
|---------------------------|--------------|--------------|-----|
| Dispensaries              | \$2,806,847  | \$3,012,820  | (个) |
| Cultivation Centers       | \$1,371,951  | \$1,693,999  | (个) |
| Total                     | \$4,178,798  | \$4,706,819  | (个) |