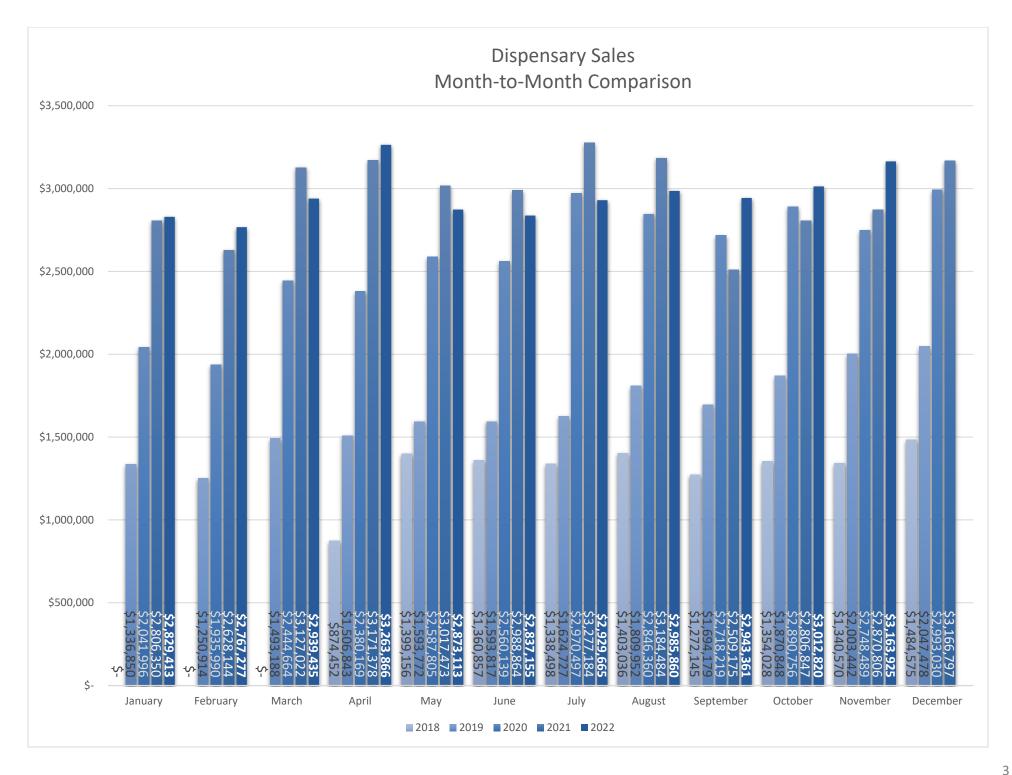

| Monthly Sales              | September   | October       | November           |
|----------------------------|-------------|---------------|--------------------|
| Dispensaries               | \$2,943,361 | \$3,012,820 ( | 个) \$3,163,925 (个) |
| <b>Cultivation Centers</b> | \$1,540,015 | \$1,693,999 ( | 个) \$1,902,505 (个) |
| Total                      | \$4,483,376 | \$4,706,819 ( | 个) \$5,066,430 (个) |

| Month-to-Month Comparison | November 2021 | November 2022   |
|---------------------------|---------------|-----------------|
| Dispensaries              | \$2,870,806   | \$3,163,925 (个) |
| Cultivation Centers       | \$1,971,723   | \$1,902,505 (↓) |
| Total                     | \$4,842,529   | \$5,066,430 (个) |