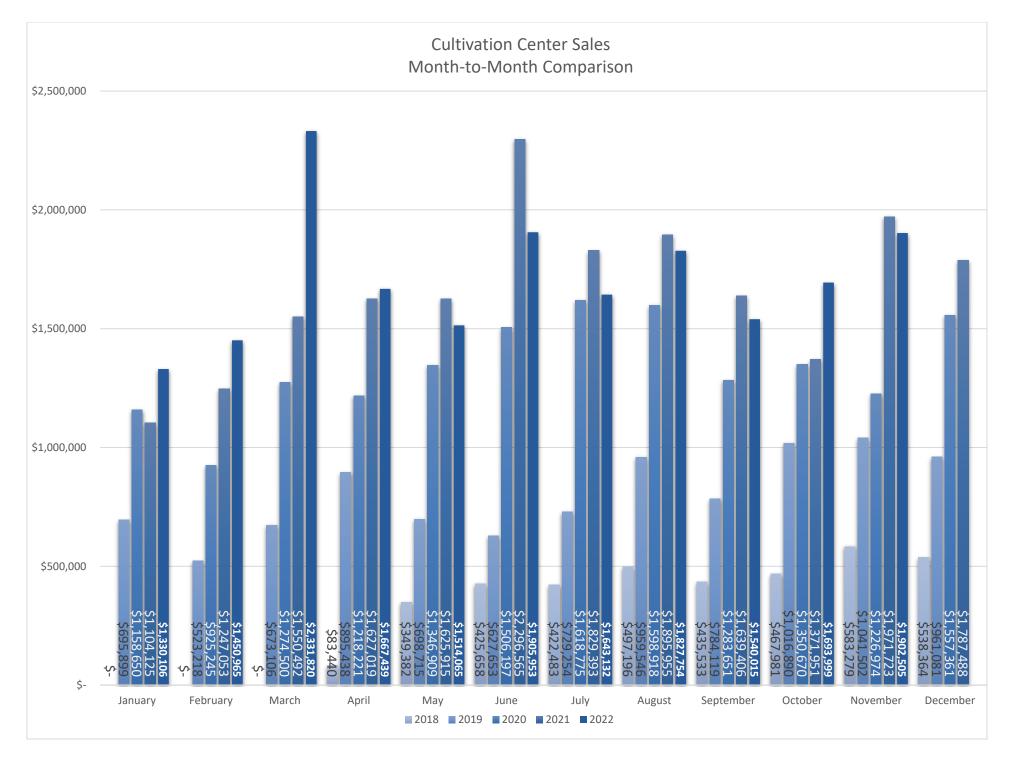

| Monthly Sales              | September   | October       | November           |
|----------------------------|-------------|---------------|--------------------|
| Dispensaries               | \$2,943,361 | \$3,012,820 ( | 个) \$3,163,925 (个) |
| <b>Cultivation Centers</b> | \$1,540,015 | \$1,693,999 ( | 个) \$1,902,505 (个) |
| Total                      | \$4,483,376 | \$4,706,819 ( | 个) \$5,066,430 (个) |

| Month-to-Month Comparison | November 2021 | November 2022   |
|---------------------------|---------------|-----------------|
| Dispensaries              | \$2,870,806   | \$3,163,925 (个) |
| Cultivation Centers       | \$1,971,723   | \$1,902,505 (↓) |
| Total                     | \$4,842,529   | \$5,066,430 (个) |