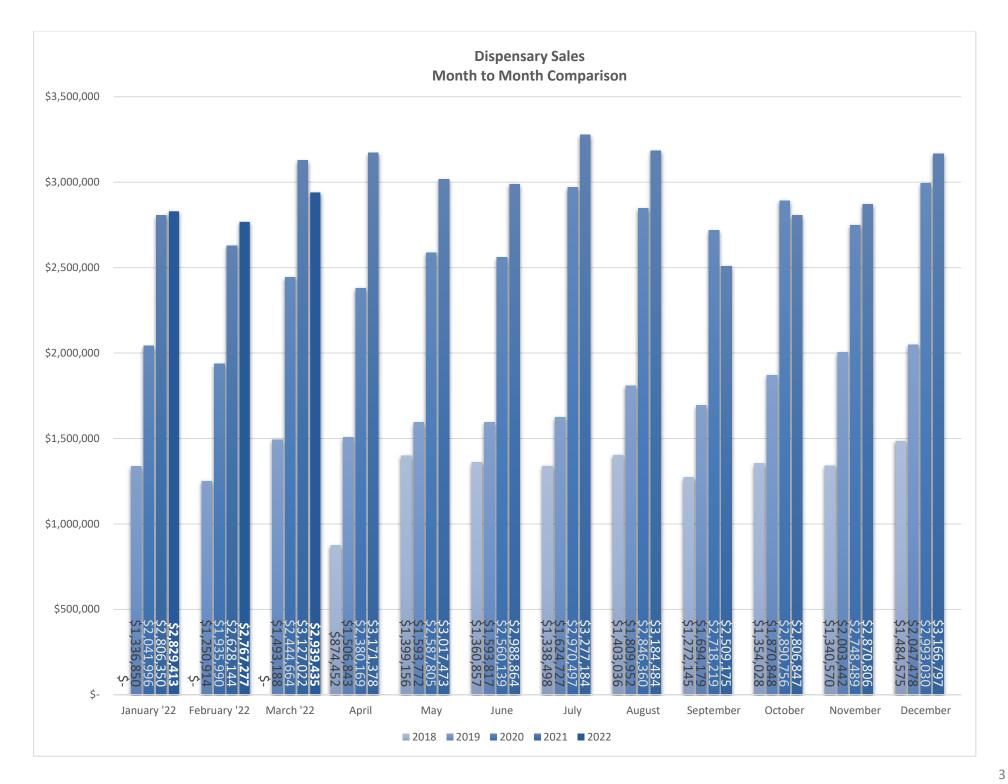

| Monthly Sales       | January     | February    |     | March       |     |
|---------------------|-------------|-------------|-----|-------------|-----|
| Dispensaries        | \$2,829,413 | \$2,767,277 | (↓) | \$2,939,435 | (个) |
| Cultivation Centers | \$1,330,267 | \$1,450,965 | (个) | \$2,331,820 | (个) |
| Total               | \$4,159,680 | \$4,217,644 | (个) | \$5,271,255 | (个) |

| Month-to-Month Comparison | March 2021  | March 2022  |     |
|---------------------------|-------------|-------------|-----|
| Dispensaries              | \$3,127,022 | \$2,939,435 | (↓) |
| Cultivation Centers       | \$1,519,500 | \$2,331,820 | (个) |
| Total                     | \$4,646,522 | \$5,271,255 | (个) |