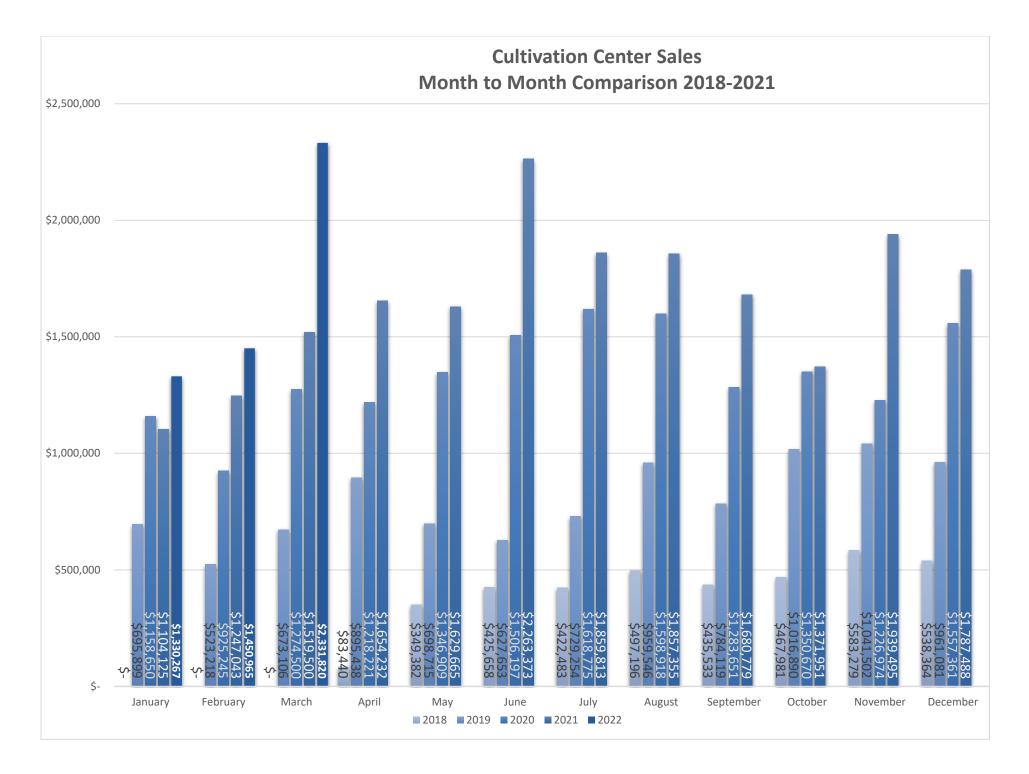

| Monthly Sales       | January     | February    |     | March       |     |
|---------------------|-------------|-------------|-----|-------------|-----|
| Dispensaries        | \$2,829,413 | \$2,767,277 | (↓) | \$2,939,435 | (个) |
| Cultivation Centers | \$1,330,267 | \$1,450,965 | (个) | \$2,331,820 | (个) |
| Total               | \$4,159,680 | \$4,217,644 | (个) | \$5,271,255 | (个) |

| Month-to-Month Comparison | March 2021  | March 2022  |     |
|---------------------------|-------------|-------------|-----|
| Dispensaries              | \$3,127,022 | \$2,939,435 | (↓) |
| Cultivation Centers       | \$1,519,500 | \$2,331,820 | (个) |
| Total                     | \$4,646,522 | \$5,271,255 | (个) |