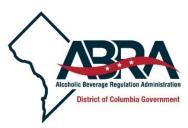

| Monthly Sales       | May         | June        |                     | July        |                     |
|---------------------|-------------|-------------|---------------------|-------------|---------------------|
| Dispensaries        | \$2,873,113 | \$2,837,155 | <b>(</b> ↓ <b>)</b> | \$2,929,665 | (个)                 |
| Cultivation Centers | \$1,514,490 | \$1,906,313 | (个)                 | \$1,549,714 | <b>(</b> ↓ <b>)</b> |
| Total               | \$4,387,603 | \$4,743,468 | (个)                 | \$4,479,379 | <b>(</b> ↓ <b>)</b> |

| Month-to-Month Comparison | July 2021    | July 2022   |     |
|---------------------------|--------------|-------------|-----|
| Dispensaries              | \$3,277,184* | \$2,929,665 | (↓) |
| Cultivation Centers       | \$1,859,813  | \$1,549,714 | (↓) |
| Total                     | \$5,136,997  | \$4,479,379 | (↓) |