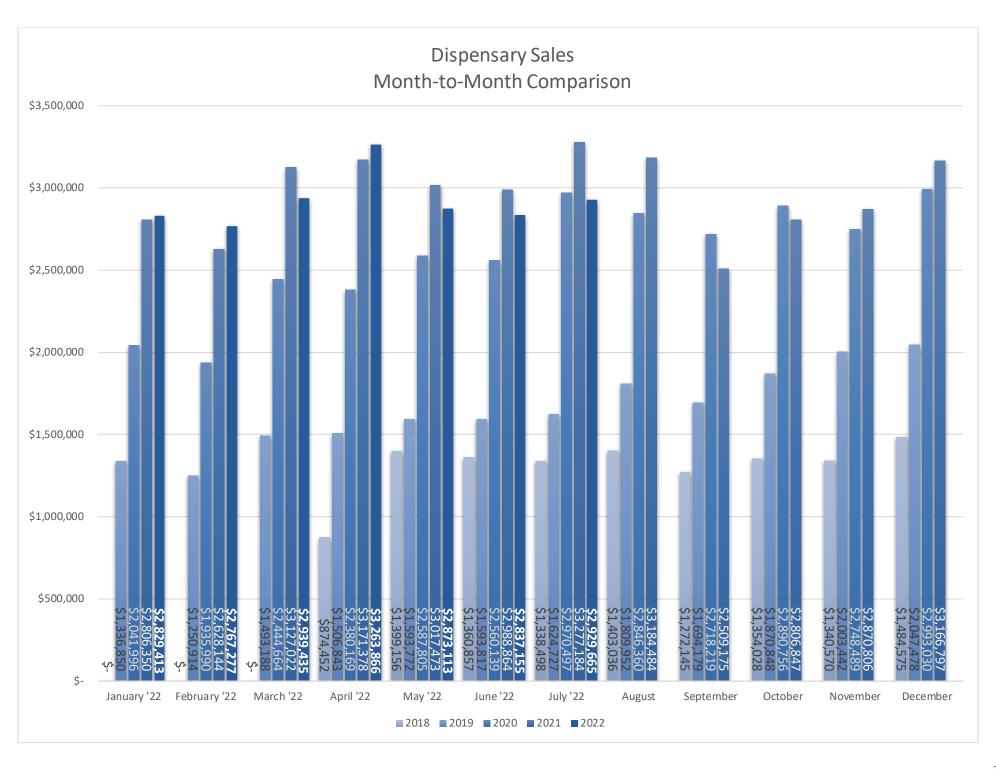

| Monthly Sales       | May         | June        |                     | July        |                     |
|---------------------|-------------|-------------|---------------------|-------------|---------------------|
| Dispensaries        | \$2,873,113 | \$2,837,155 | <b>(</b> ↓ <b>)</b> | \$2,929,665 | (个)                 |
| Cultivation Centers | \$1,514,490 | \$1,906,313 | (个)                 | \$1,549,714 | <b>(</b> ↓ <b>)</b> |
| Total               | \$4,387,603 | \$4,743,468 | (个)                 | \$4,479,379 | <b>(</b> ↓ <b>)</b> |

| Month-to-Month Comparison | July 2021    | July 2022   |     |
|---------------------------|--------------|-------------|-----|
| Dispensaries              | \$3,277,184* | \$2,929,665 | (↓) |
| Cultivation Centers       | \$1,859,813  | \$1,549,714 | (↓) |
| Total                     | \$5,136,997  | \$4,479,379 | (↓) |