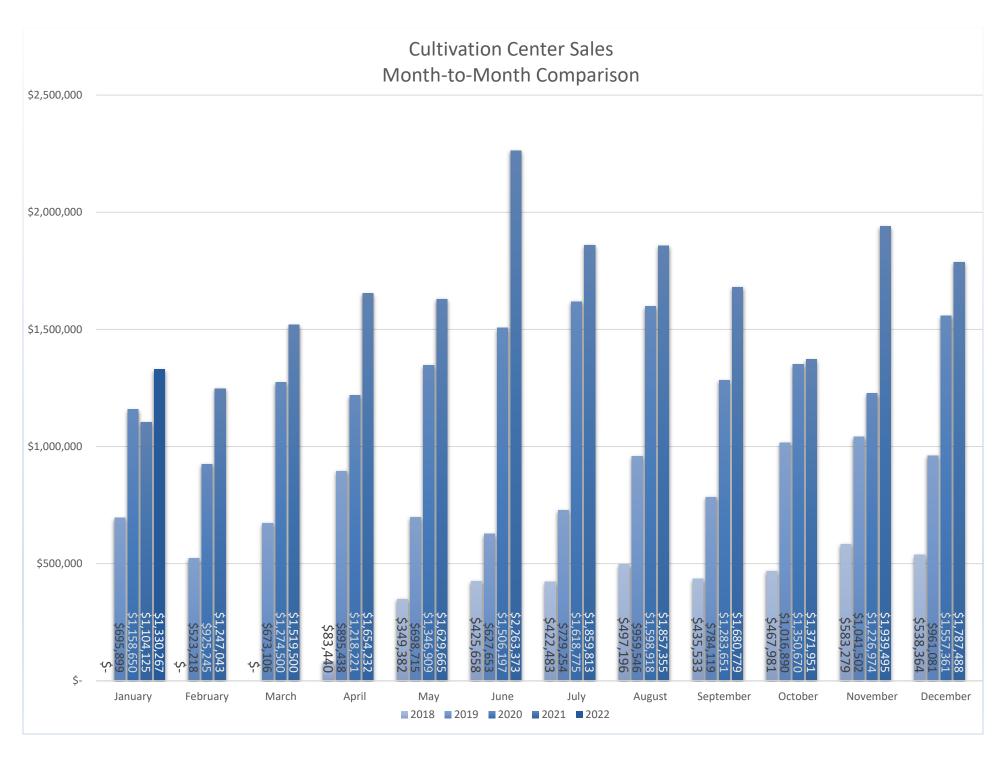

| Monthly Sales              | November    | December    |     | January     |                   |
|----------------------------|-------------|-------------|-----|-------------|-------------------|
| Dispensaries               | \$2,870,806 | \$3,166,797 | (个) | \$2,829,413 | ( <b>\psi</b> )   |
| <b>Cultivation Centers</b> | \$1,939,495 | \$1,787,488 | (↓) | \$1,330,267 | (√)               |
| Total                      | \$4,810,301 | \$4,954,285 | (个) | \$4,159,680 | ( <del>\</del> \) |

| Month-to-Month Comparison | January 2021 | January 2022 |     |
|---------------------------|--------------|--------------|-----|
| Dispensaries              | \$2,806,350  | \$2,829,413  | (个) |
| Cultivation Centers       | \$1,104,125  | \$1,330,267  | (个) |
| Total                     | \$3,910,476  | \$4,159,680  | (个) |