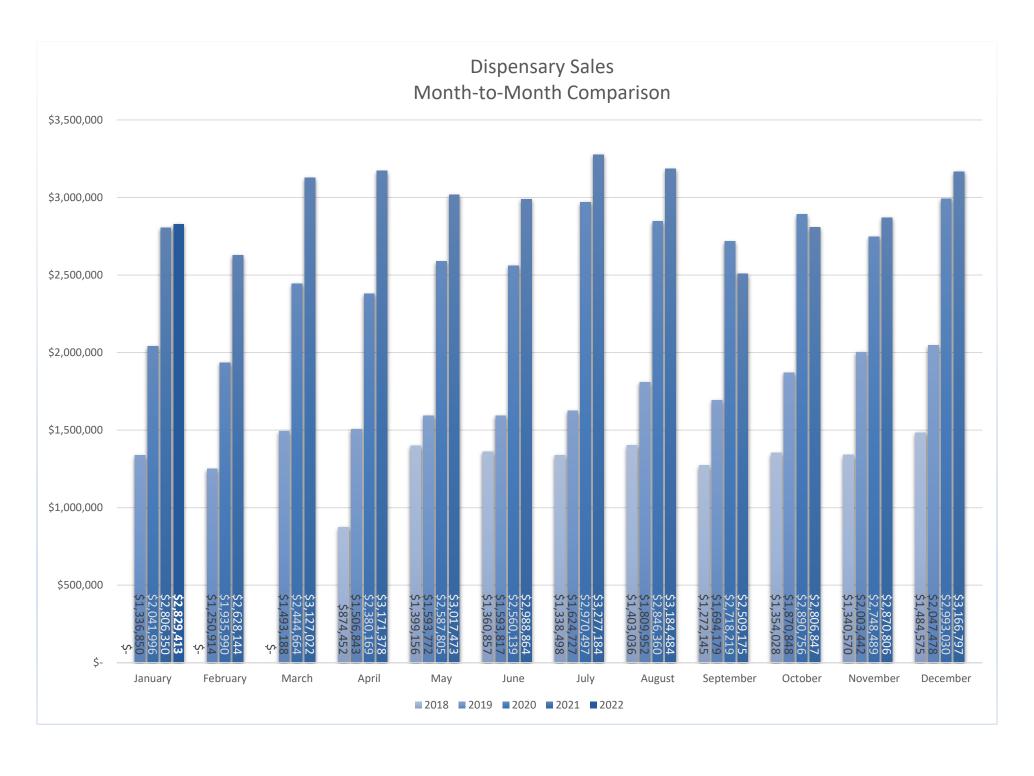

| Monthly Sales              | November    | December    |     | January     |                   |
|----------------------------|-------------|-------------|-----|-------------|-------------------|
| Dispensaries               | \$2,870,806 | \$3,166,797 | (个) | \$2,829,413 | ( <b>\psi</b> )   |
| <b>Cultivation Centers</b> | \$1,939,495 | \$1,787,488 | (↓) | \$1,330,267 | (√)               |
| Total                      | \$4,810,301 | \$4,954,285 | (个) | \$4,159,680 | ( <del>\</del> \) |

| Month-to-Month Comparison | January 2021 | January 2022 |     |
|---------------------------|--------------|--------------|-----|
| Dispensaries              | \$2,806,350  | \$2,829,413  | (个) |
| Cultivation Centers       | \$1,104,125  | \$1,330,267  | (个) |
| Total                     | \$3,910,476  | \$4,159,680  | (个) |