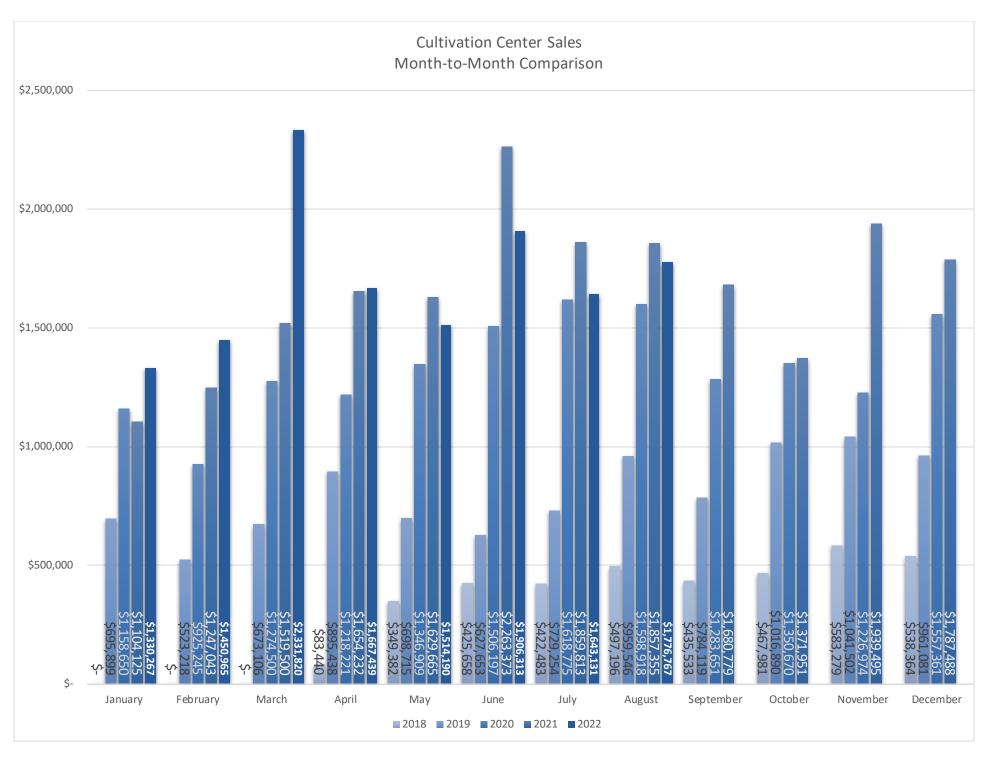

| Monthly Sales       | June        | July        |     | August      |     |
|---------------------|-------------|-------------|-----|-------------|-----|
| Dispensaries        | \$2,837,155 | \$2,929,665 | (个) | \$2,985,860 | (个) |
| Cultivation Centers | \$1,906,313 | \$1,549,714 | (√) | \$1,667,439 | (个) |
| Total               | \$4,743,468 | \$4,479,379 | (↓) | \$4,653,299 | (个) |

| Month-to-Month Comparison | <b>August 2021</b> | August 2022 |     |
|---------------------------|--------------------|-------------|-----|
| Dispensaries              | \$3,184,484        | \$2,985,860 | (↓) |
| Cultivation Centers       | \$1,857,355        | \$1,667,439 | (√) |
| Total                     | \$5,041,839        | \$4,653,299 | (↓) |