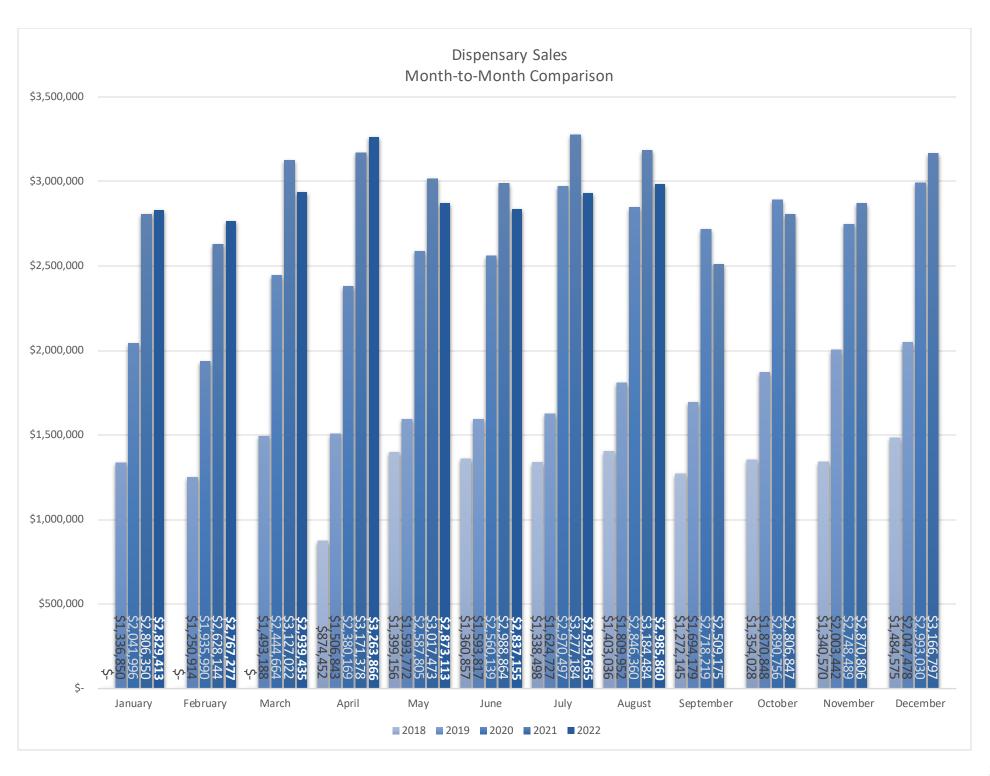

| Monthly Sales       | June        | July        |     | August      |     |
|---------------------|-------------|-------------|-----|-------------|-----|
| Dispensaries        | \$2,837,155 | \$2,929,665 | (个) | \$2,985,860 | (个) |
| Cultivation Centers | \$1,906,313 | \$1,549,714 | (√) | \$1,667,439 | (个) |
| Total               | \$4,743,468 | \$4,479,379 | (↓) | \$4,653,299 | (个) |

| Month-to-Month Comparison | <b>August 2021</b> | August 2022 |     |
|---------------------------|--------------------|-------------|-----|
| Dispensaries              | \$3,184,484        | \$2,985,860 | (↓) |
| Cultivation Centers       | \$1,857,355        | \$1,667,439 | (√) |
| Total                     | \$5,041,839        | \$4,653,299 | (↓) |