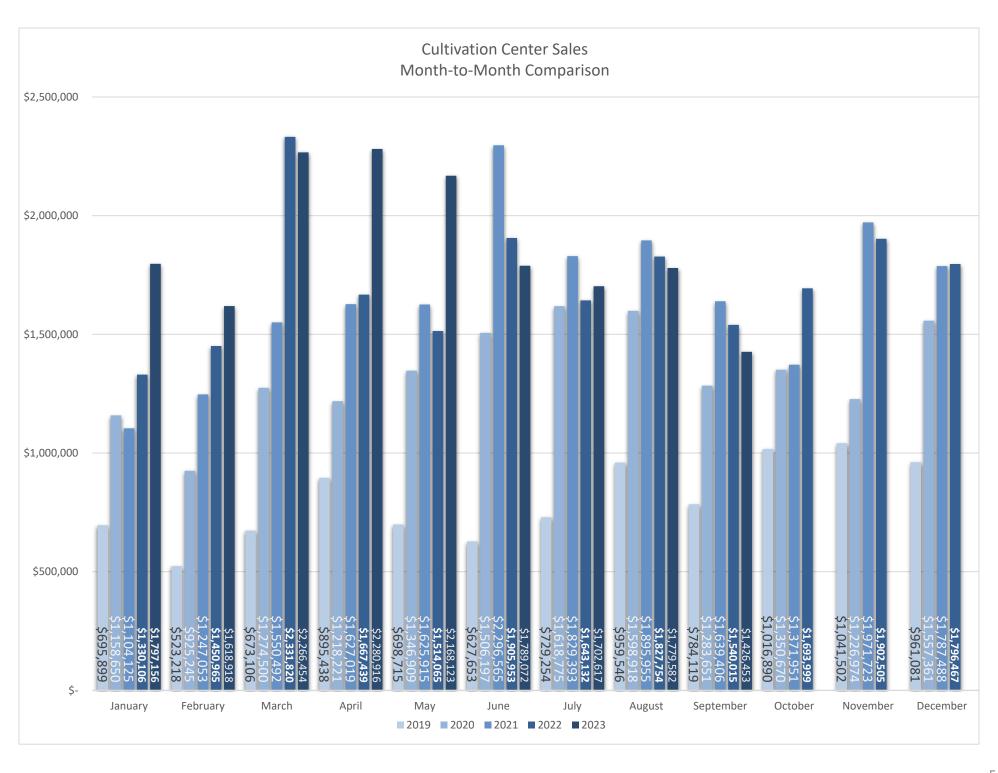

| Monthly Sales              | July        | August      |     | September   |     |
|----------------------------|-------------|-------------|-----|-------------|-----|
| Dispensaries               | \$2,964,534 | \$2,953,190 | (↓) | \$2,983,476 | (个) |
| <b>Cultivation Centers</b> | \$1,702,617 | \$1,779,582 | (个) | \$1,426,453 | (↓) |
| Total                      | \$4,667,151 | \$4,732,772 | (个) | \$4,409,929 | (↓) |

| Month-to-Month Comparison | September 2022 | September 2023 |     |
|---------------------------|----------------|----------------|-----|
| Dispensaries              | \$2,943,361    | \$2,983,476    | (个) |
| Cultivation Centers       | \$1,540,015    | \$1,426,453    | (↓) |
| Total                     | \$4,483,376    | \$4,409,929    | (↓) |