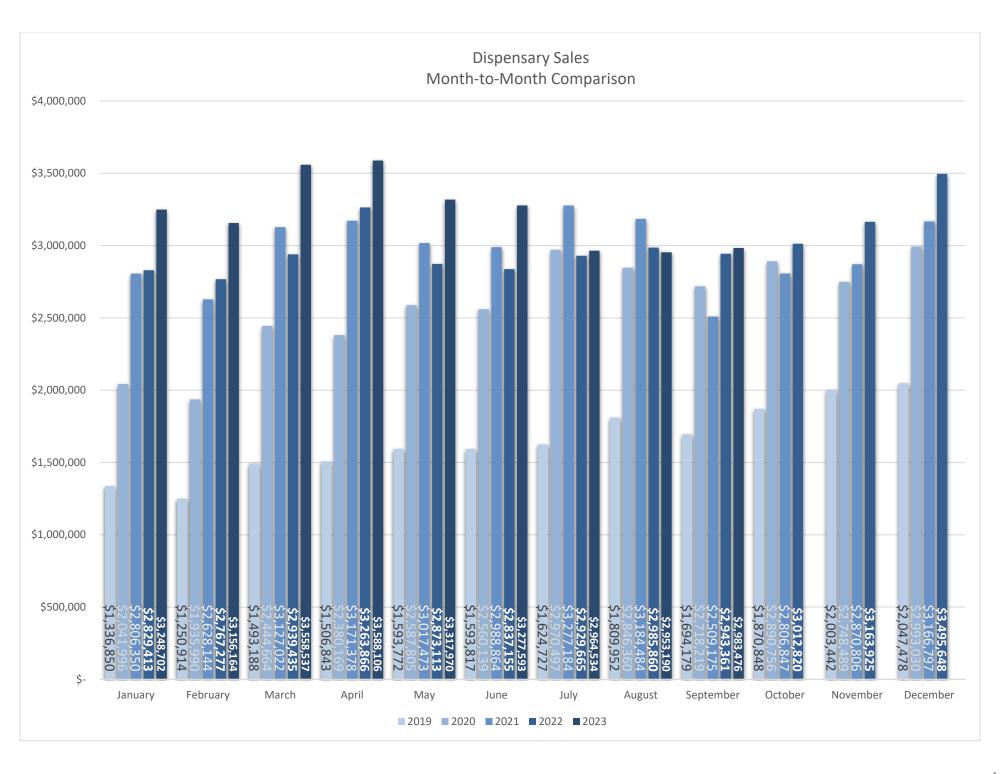

| Monthly Sales              | July        | August      |     | September   |     |
|----------------------------|-------------|-------------|-----|-------------|-----|
| Dispensaries               | \$2,964,534 | \$2,953,190 | (↓) | \$2,983,476 | (个) |
| <b>Cultivation Centers</b> | \$1,702,617 | \$1,779,582 | (个) | \$1,426,453 | (↓) |
| Total                      | \$4,667,151 | \$4,732,772 | (个) | \$4,409,929 | (↓) |

| Month-to-Month Comparison | September 2022 | September 2023 |     |
|---------------------------|----------------|----------------|-----|
| Dispensaries              | \$2,943,361    | \$2,983,476    | (个) |
| Cultivation Centers       | \$1,540,015    | \$1,426,453    | (↓) |
| Total                     | \$4,483,376    | \$4,409,929    | (↓) |