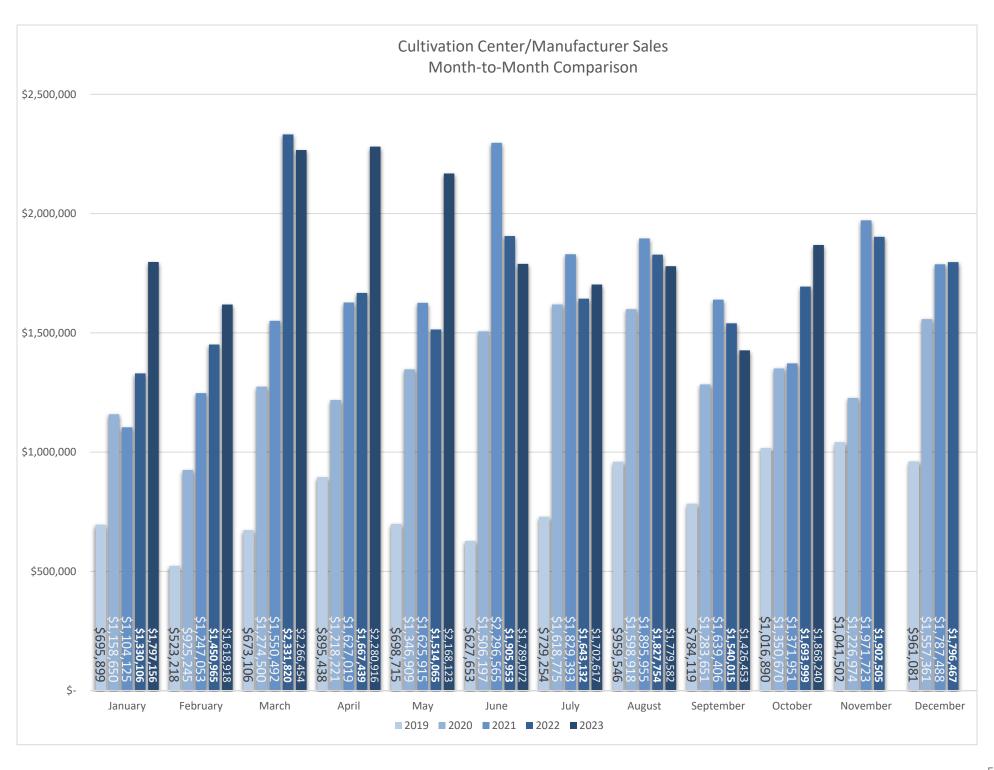

| Monthly Sales              | August      | September   |     | October     |                 |
|----------------------------|-------------|-------------|-----|-------------|-----------------|
| Dispensaries               | \$2,953,190 | \$2,983,476 | (个) | \$2,893,375 | ( <b></b> \psi) |
| <b>Cultivation Centers</b> | \$1,779,582 | \$1,426,453 | (↓) | \$1,106,910 | (↓)             |
| Manufacturer               | -           | -           |     | \$761,330   | ( - )           |
| Total                      | \$4,732,772 | \$4,409,929 | (↓) | \$4,761,615 | (个)             |

| Month-to-Month Comparison | October 2022 | October 2023 |       |
|---------------------------|--------------|--------------|-------|
| Dispensaries              | \$3,012,820  | \$2,893,375  | (↓)   |
| Cultivation Centers       | \$1,693,999  | \$1,106,910  | (↓)   |
| Manufacturer              | -            | \$761,330    | ( - ) |
| Total                     | \$4,706,819  | \$4,761,615  | (个)   |