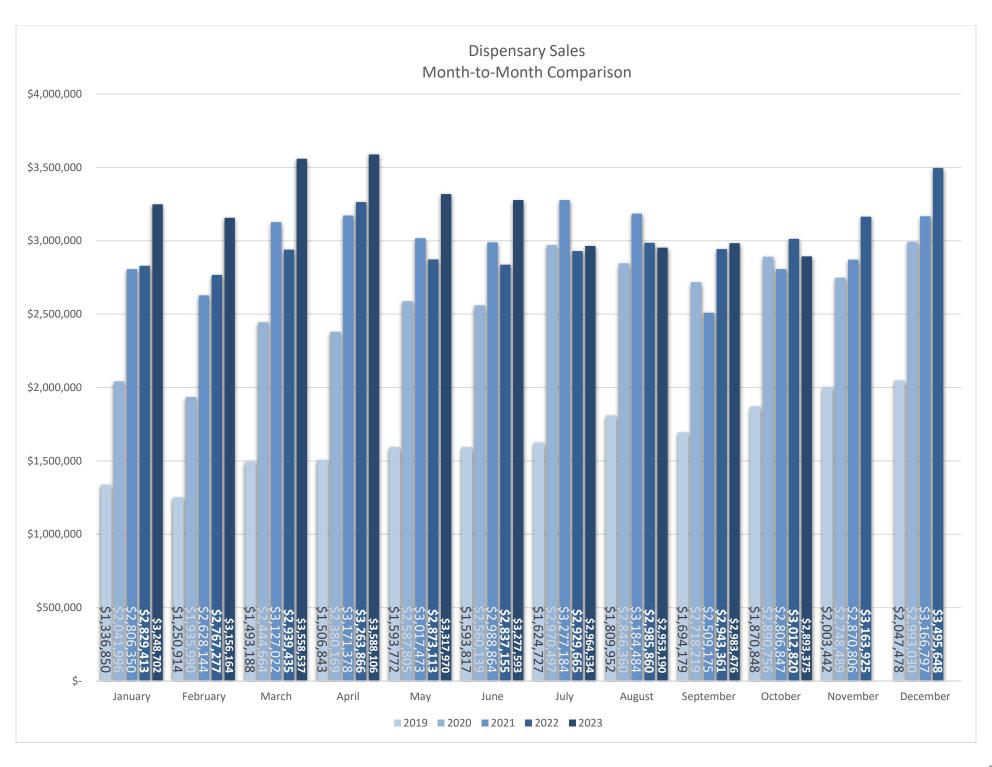

| Monthly Sales              | August      | September   |     | October     |                 |
|----------------------------|-------------|-------------|-----|-------------|-----------------|
| Dispensaries               | \$2,953,190 | \$2,983,476 | (个) | \$2,893,375 | ( <b></b> \psi) |
| <b>Cultivation Centers</b> | \$1,779,582 | \$1,426,453 | (↓) | \$1,106,910 | (↓)             |
| Manufacturer               | -           | -           |     | \$761,330   | ( - )           |
| Total                      | \$4,732,772 | \$4,409,929 | (↓) | \$4,761,615 | (个)             |

| Month-to-Month Comparison | October 2022 | October 2023 |       |
|---------------------------|--------------|--------------|-------|
| Dispensaries              | \$3,012,820  | \$2,893,375  | (↓)   |
| Cultivation Centers       | \$1,693,999  | \$1,106,910  | (↓)   |
| Manufacturer              | -            | \$761,330    | ( - ) |
| Total                     | \$4,706,819  | \$4,761,615  | (个)   |