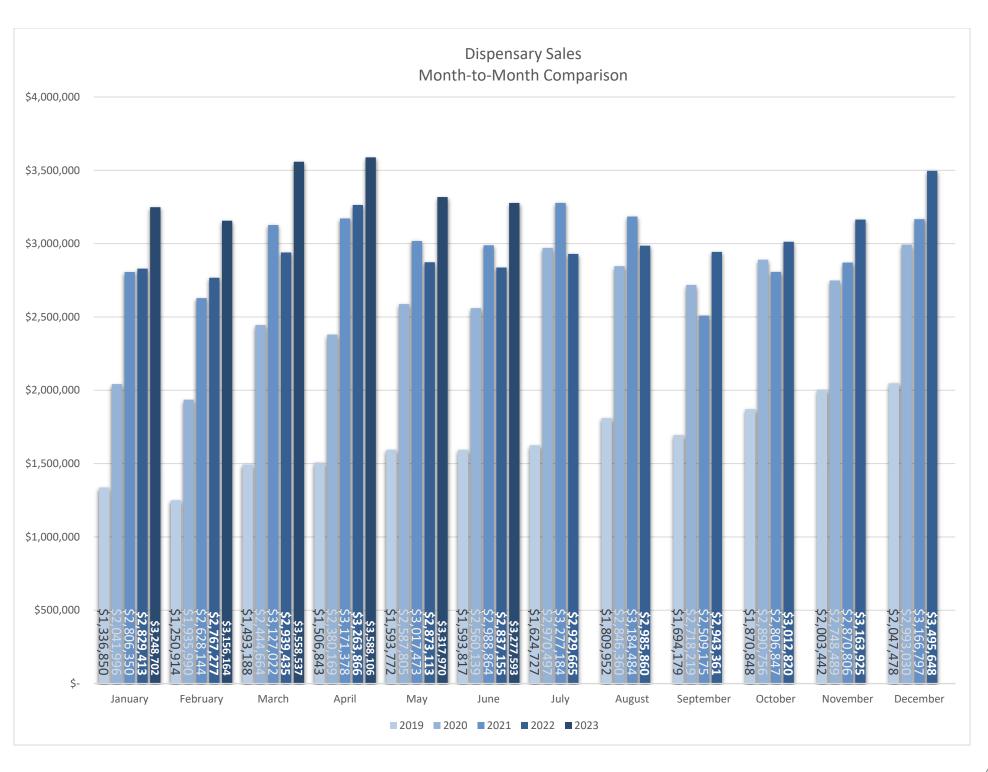

| Monthly Sales              | April       | May         |     | June        |     |
|----------------------------|-------------|-------------|-----|-------------|-----|
| Dispensaries               | \$3,588,106 | \$3,317,970 | (↓) | \$3,277,593 | (↓) |
| <b>Cultivation Centers</b> | \$2,280,916 | \$2,168,123 | (↓) | \$1,789,072 | (↓) |
| Total                      | \$5,869,022 | \$5,486,093 | (↓) | \$5,066,665 | (↓) |

| Month-to-Month Comparison | June 2022   | June 2023   |     |
|---------------------------|-------------|-------------|-----|
| Dispensaries              | \$2,837,155 | \$3,277,593 | (个) |
| Cultivation Centers       | \$1,905,953 | \$1,789,072 | (↓) |
| Total                     | \$4,743,108 | \$5,066,665 | (个) |