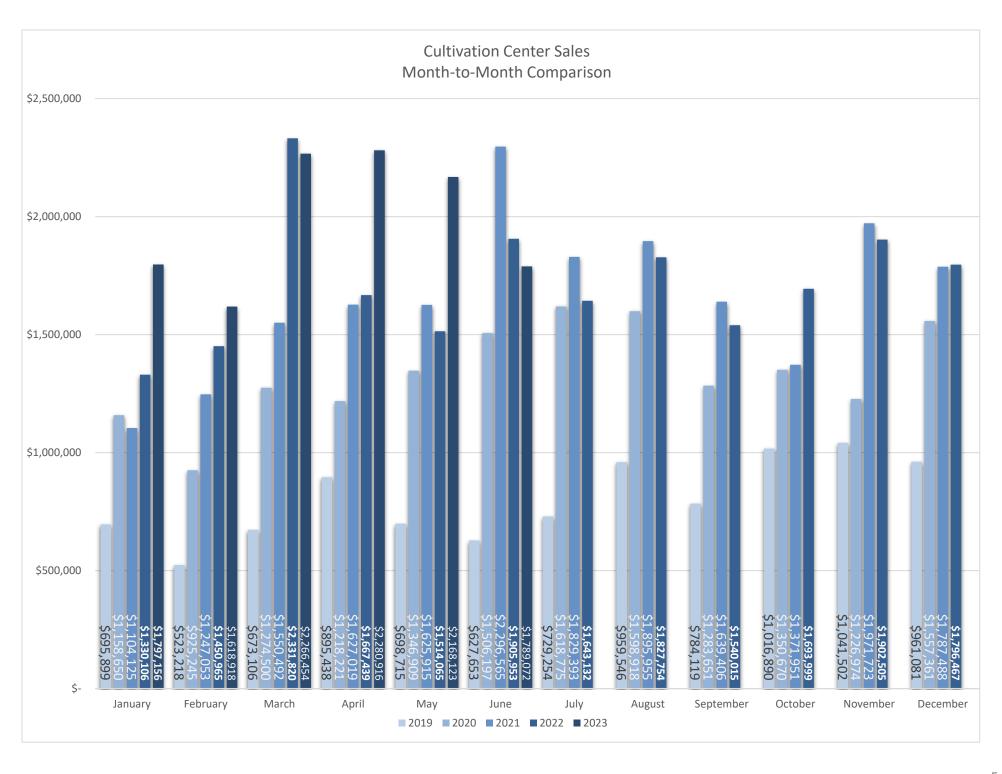

| Monthly Sales              | April       | May         |     | June        |     |
|----------------------------|-------------|-------------|-----|-------------|-----|
| Dispensaries               | \$3,588,106 | \$3,317,970 | (↓) | \$3,277,593 | (↓) |
| <b>Cultivation Centers</b> | \$2,280,916 | \$2,168,123 | (↓) | \$1,789,072 | (↓) |
| Total                      | \$5,869,022 | \$5,486,093 | (↓) | \$5,066,665 | (↓) |

| Month-to-Month Comparison | June 2022   | June 2023   |     |
|---------------------------|-------------|-------------|-----|
| Dispensaries              | \$2,837,155 | \$3,277,593 | (个) |
| Cultivation Centers       | \$1,905,953 | \$1,789,072 | (↓) |
| Total                     | \$4,743,108 | \$5,066,665 | (个) |