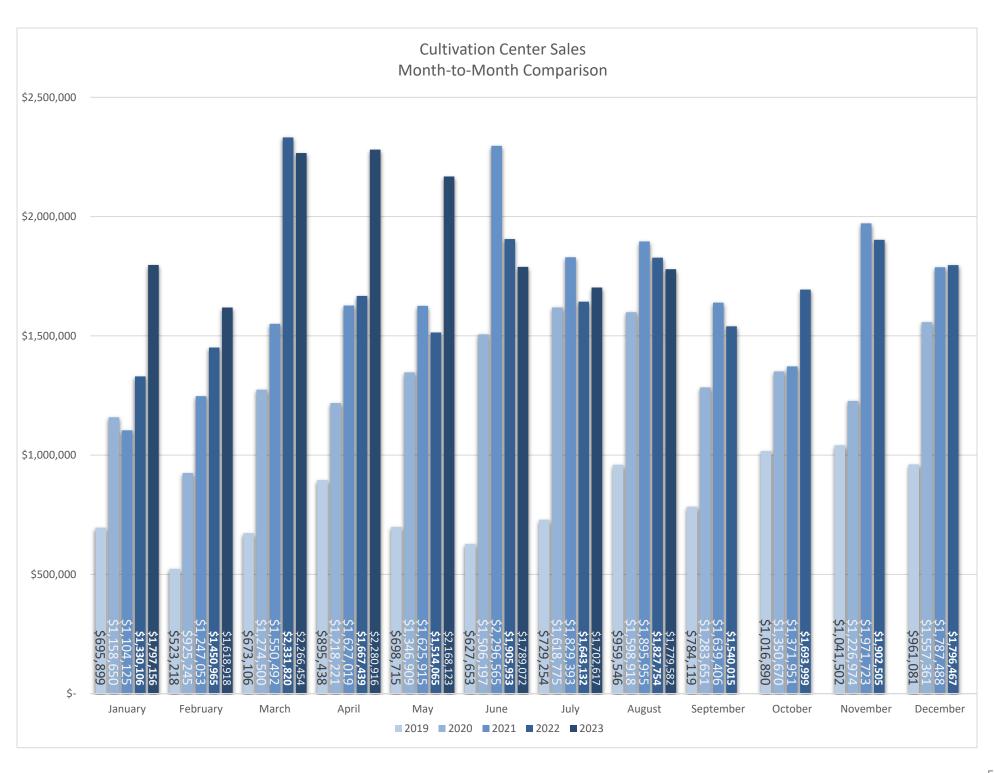

| Monthly Sales              | June        | July        |     | August      |                 |
|----------------------------|-------------|-------------|-----|-------------|-----------------|
| Dispensaries               | \$3,277,593 | \$2,964,534 | (↓) | \$2,953,190 | ( <b>\psi</b> ) |
| <b>Cultivation Centers</b> | \$1,789,072 | \$1,702,617 | (↓) | \$1,779,582 | (个)             |
| Total                      | \$5,066,665 | \$4,667,151 | (↓) | \$4,732,772 | (个)             |

| Month-to-Month Comparison | August 2022 | August 2023 |     |
|---------------------------|-------------|-------------|-----|
| Dispensaries              | \$2,985,860 | \$2,953,190 | (↓) |
| Cultivation Centers       | \$1,827,754 | \$1,779,582 | (↓) |
| Total                     | \$4,813,614 | \$4,732,772 | (4) |