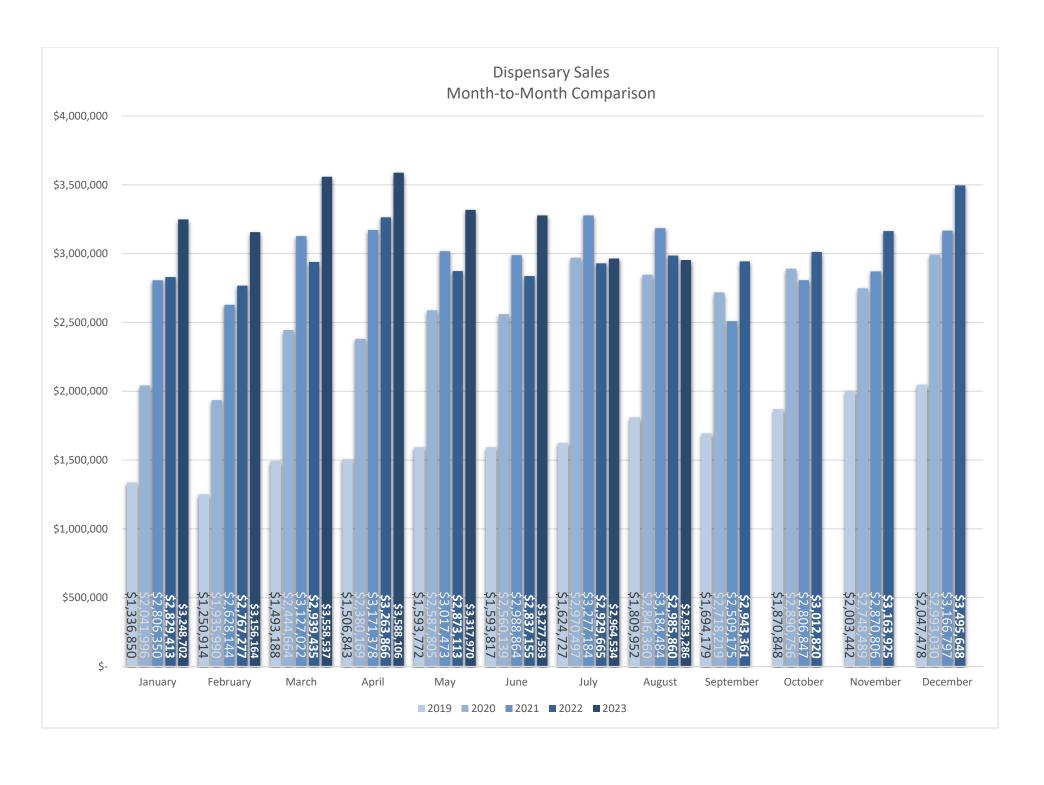

| Monthly Sales              | June        | July        |     | August      |                 |
|----------------------------|-------------|-------------|-----|-------------|-----------------|
| Dispensaries               | \$3,277,593 | \$2,964,534 | (↓) | \$2,953,190 | ( <b>\psi</b> ) |
| <b>Cultivation Centers</b> | \$1,789,072 | \$1,702,617 | (↓) | \$1,779,582 | (个)             |
| Total                      | \$5,066,665 | \$4,667,151 | (↓) | \$4,732,772 | (个)             |

| Month-to-Month Comparison | August 2022 | August 2023 |     |
|---------------------------|-------------|-------------|-----|
| Dispensaries              | \$2,985,860 | \$2,953,190 | (↓) |
| Cultivation Centers       | \$1,827,754 | \$1,779,582 | (↓) |
| Total                     | \$4,813,614 | \$4,732,772 | (4) |